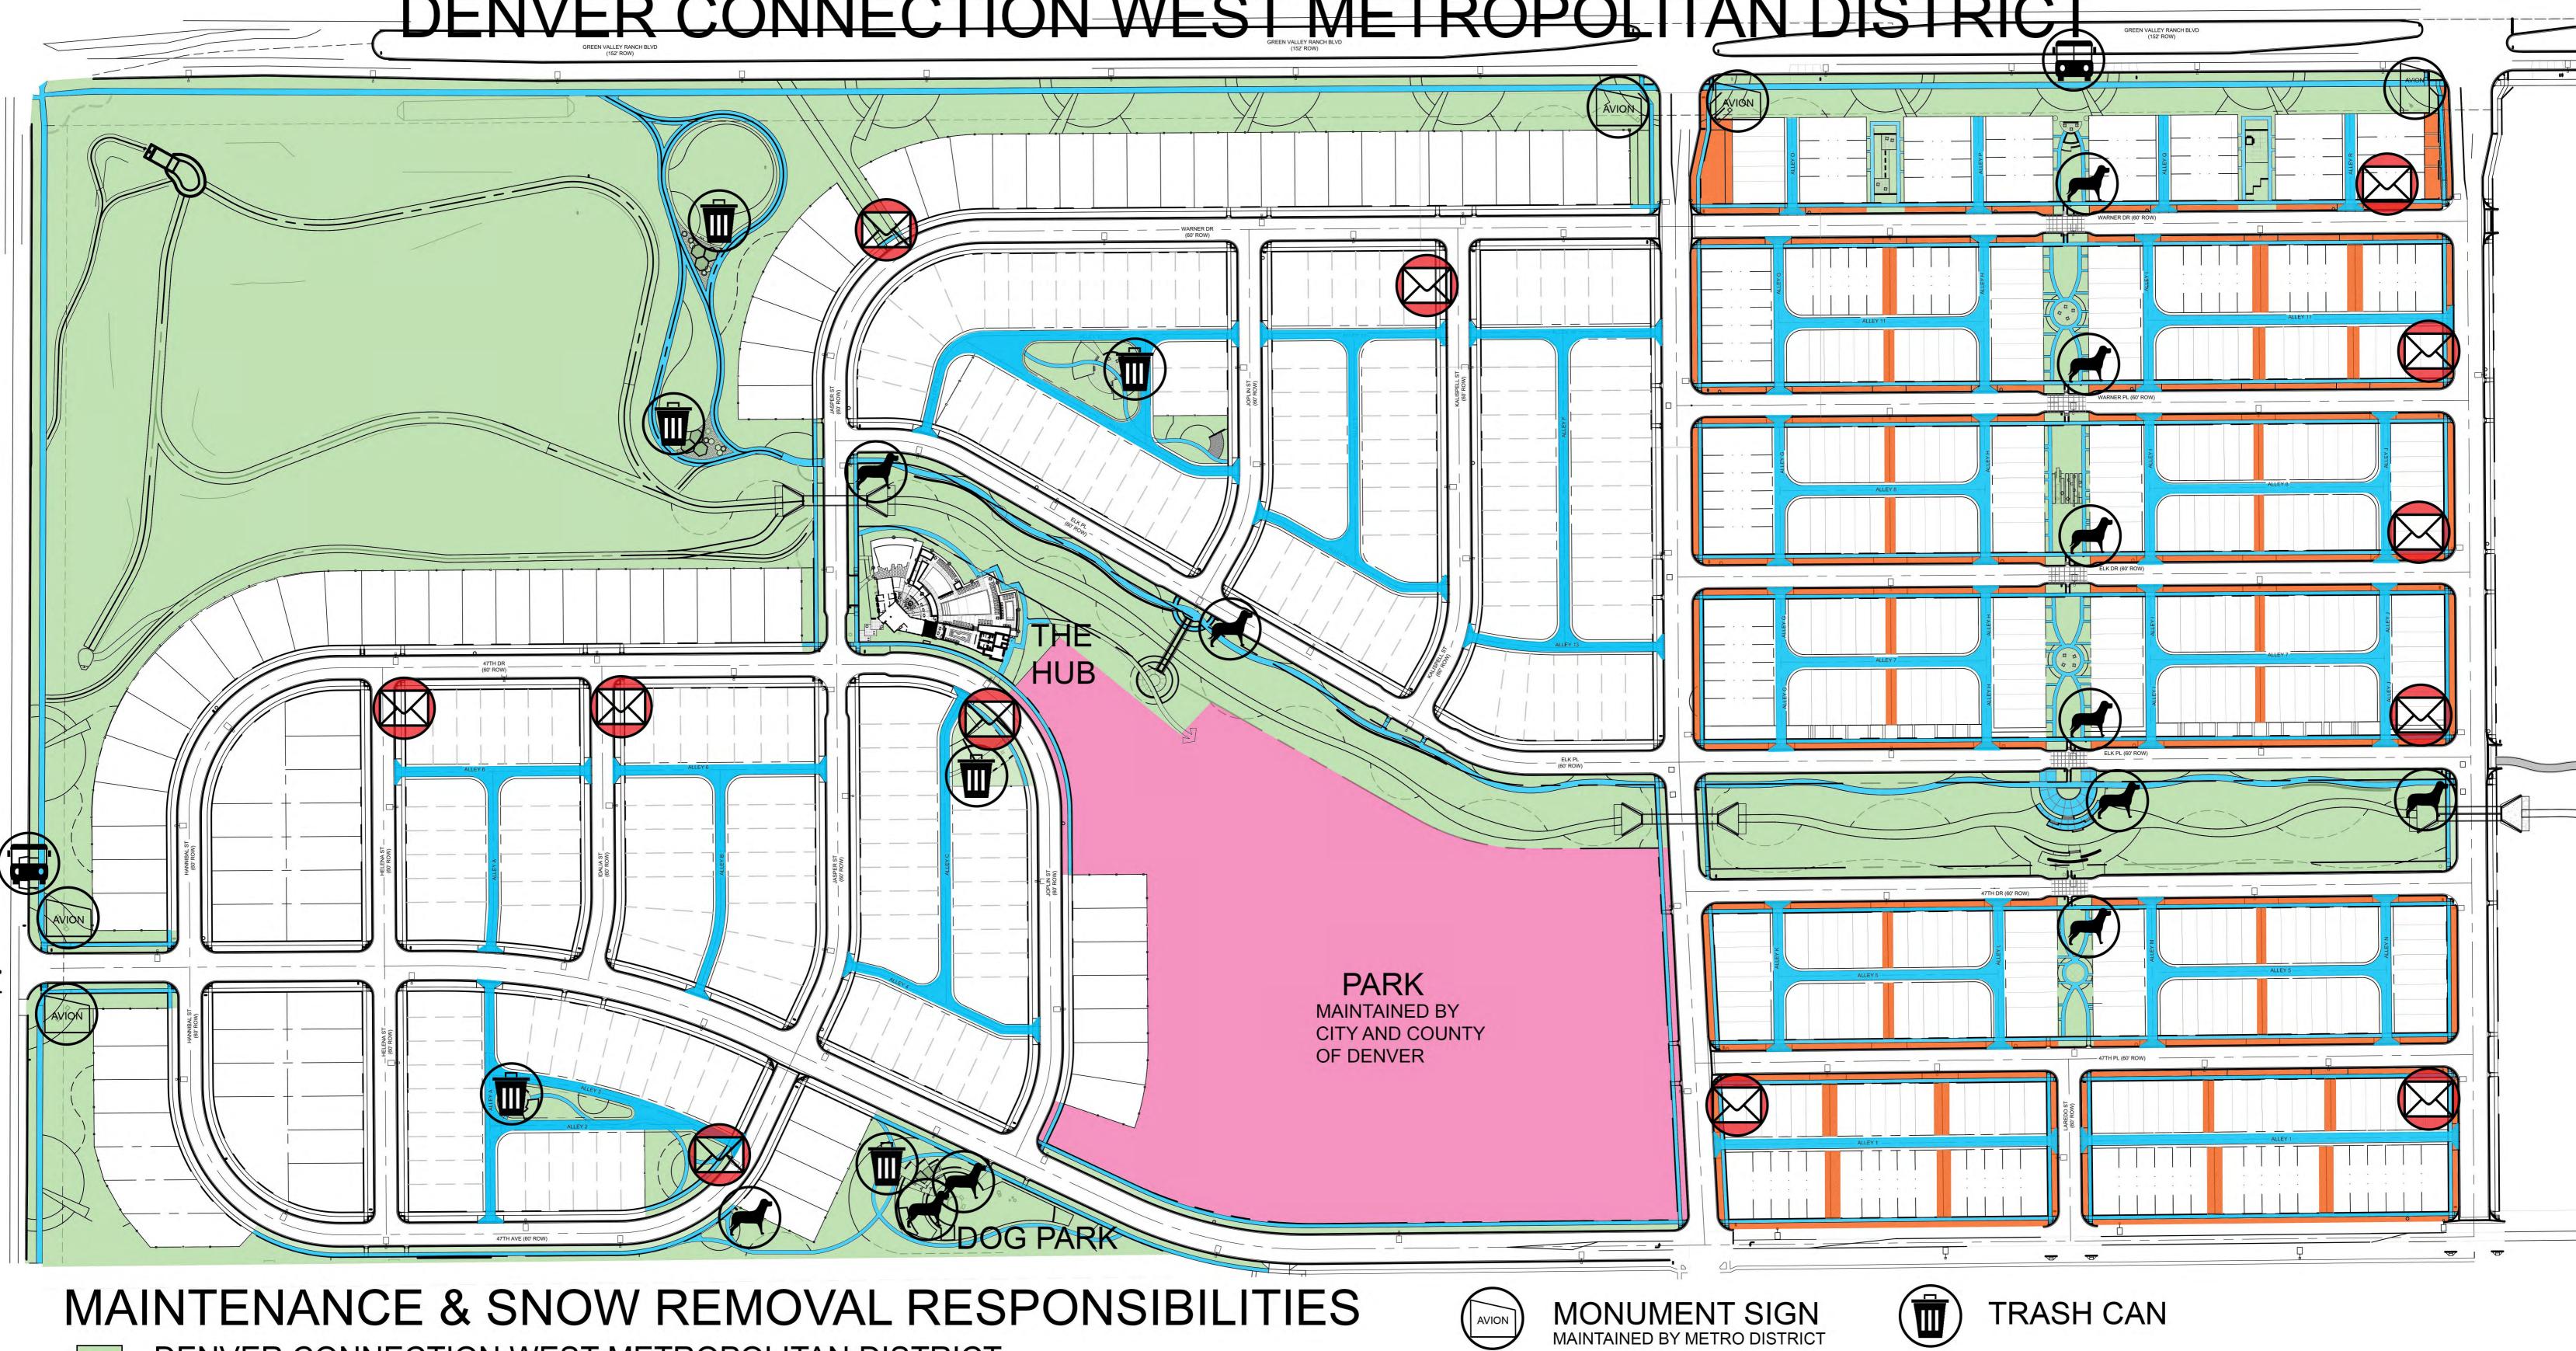

<u>Maintenance Map</u>: A Maintenance Map was distributed to the Board. It was noted that discussion would take place at the next meeting.

**<u>Design Review Committee ("DRC")</u>**: There was no Report for discussion by the Board at this time.