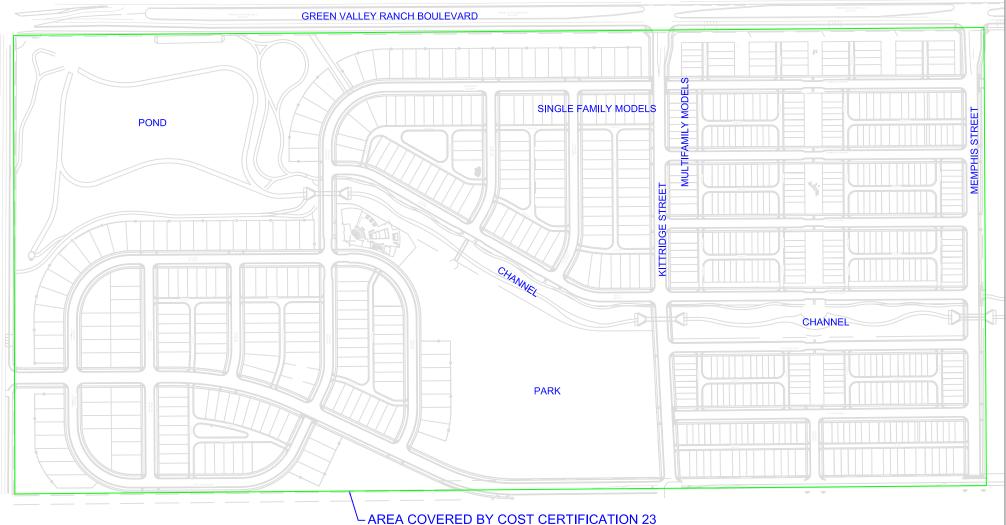

<u>Cost Certification Report No. 22</u>: Ms. Fiore presented to the Board Cost Certification Report No. 22.

Following discussion, upon motion duly made by Director McGovern, seconded by Director Johnson and, upon vote unanimously carried, the Board accepted Cost Certification Report No. 22 in the amount of \$598,373.56.