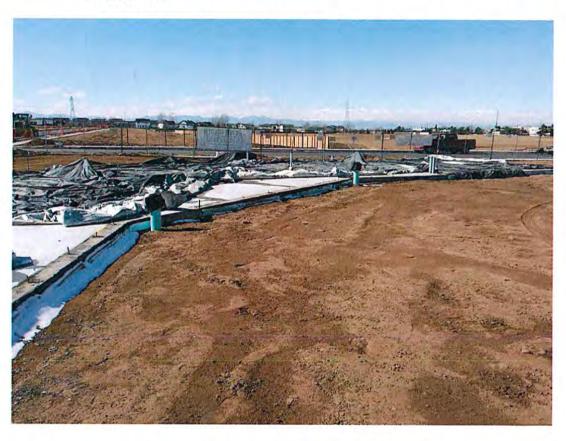

**Retaining Walls**: Ms. Fiore reported to the Board that construction of the retaining walls will begin once permits are obtained.

Green Valley Ranch Blvd. Medians Work: Ms. Fiore reported to the Board that the Kick off meeting was held on February 7, 2018 for contractors to coordinate sequencing of work. She also noted that a Second kick off meeting was called by the City on February 13, 2018 to discuss traffic control. She also noted that irrigation sleeves to the Green Valley Ranch Boulevard median are complete and that construction of the Boulevard median concrete and the traffic signal will begin once permits are obtained.