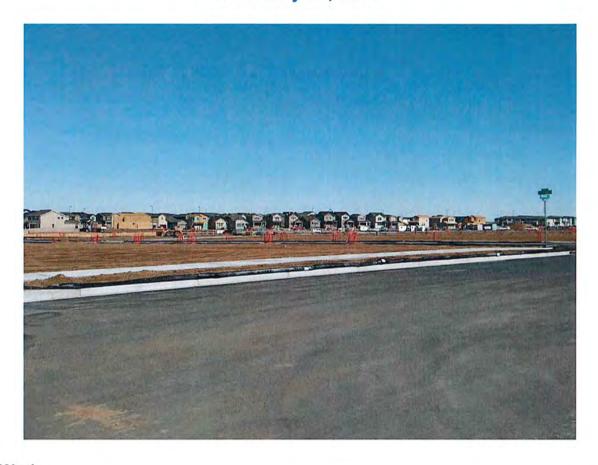

#### Site Visits

Site visits were done on January 31, February 7, and February 13, 2018. The overall status of construction is as follows:

- Earthwork import to the park is on-going.
- Curb and gutter in the south Single Family area is complete.
- Asphalt in the south Single Family area is 90% complete.
- The channel appears to be complete except walls and landscaping.
- Construction on the HUB has started.
- Fencing is on-going.
- Irrigation sleeves to the Green Valley Ranch Boulevard median are complete.
- Construction of the Green Valley Ranch Boulevard median concrete and the traffic signal will begin once permits are obtained.
- Construction of the retaining walls will begin once permits are obtained.