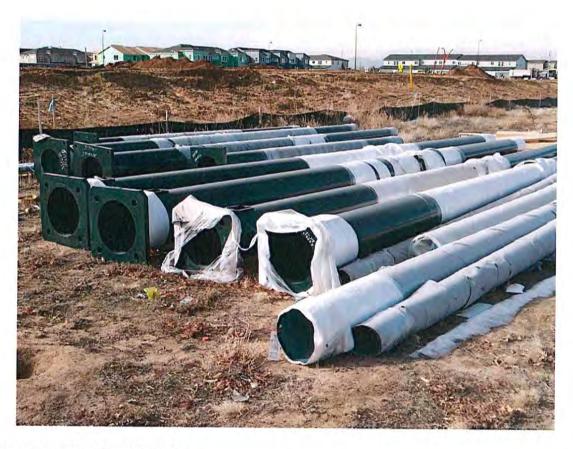

**Retaining Walls**: Ms. Fiore reported to the Board that construction of the retaining walls will begin once permits are obtained.

Green Valley Ranch Blvd. Medians Work: Ms. Fiore reported to the Board that the Kick off meeting was held on February 7, 2018 for contractors to coordinate sequencing of work. She also noted that a Second kick off meeting was called by the City on February 13, 2018 to discuss traffic control. She also noted that irrigation sleeves to the Green Valley Ranch Boulevard median are complete and that construction of the Boulevard median concrete and the traffic signal will begin once permits are obtained.

<u>Green Valley Ranch conduit Work</u>: Ms. Fiore reported that this work was completed under Change Order No. 1 to WL Contractors noted above.

<u>Infrastructure Acquisition Report No. 6</u>: Ms. Fiore presented to the Board the Infrastructure Acquisition Report No. 6 recommending certification of District eligible expenses in the amount of \$1,891,252.48.